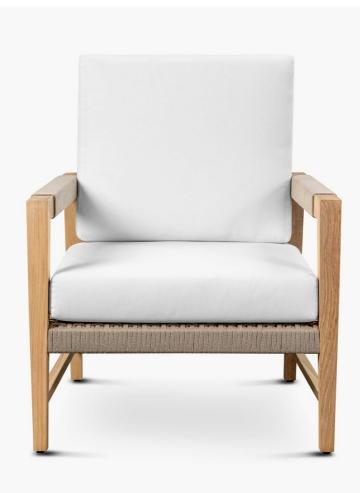

# PALOMA OUTDOOR LOUNGE CHAIR

SKU: BC91083-WLO-04 | WEATHERED TEAK

#### **MEASUREMENTS**

Width - 28"

Depth - 30.75"

Height - 34"

### PRODUCT DETAILS

Elevate your outdoor living space with our exquisite Paloma Collection, crafted from the finest imported solid teak. The Paloma showcases intricate handwoven all-weather strapping in a striking basketweave pattern, perfectly complemented by hand-wrapped frame accents that create a stunning contrast against the neutral weathered teak finish. With its exceptional beauty and supreme durability, the Paloma Collection imbues effortless refinement and relaxed sophistication to your outdoor design.